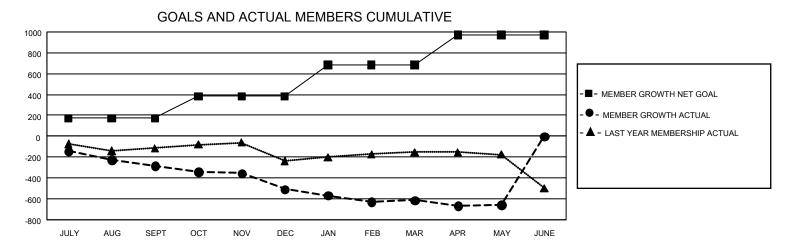

## GMT Constitutional Area 1, Group K

REPORT DOES NOT INCLUDE CLUBS IN UNDISTRICTED AREAS.

| Clubs         |               |             |               | Members               |                        |                         |                                                    |  |
|---------------|---------------|-------------|---------------|-----------------------|------------------------|-------------------------|----------------------------------------------------|--|
|               | RESULTS FOR   | R 2020-2021 |               | RESULTS FOR 2020-2021 |                        |                         |                                                    |  |
| QUARTER       | NEW CLUB GOAL | NEW CLUBS   | DROPPED CLUBS | QUARTER MEM           | BER GROWTH NET<br>GOAL | MEMBER GROWTH<br>ACTUAL | DROPPED<br>MEMBERS ACTUAL<br>(including transfers) |  |
| JULY/AUG/SEPT | 12            | 1           | 1             | JULY/AUG/SEPT         | 173                    | 253                     | 473                                                |  |
| OCT/NOV/DEC   | 6             | 0           | 1             | OCT/NOV/DEC           | 209                    | 288                     | 472                                                |  |
| JAN/FEB/MAR   | 18            | 1           | 5             | JAN/FEB/MAR           | 302                    | 219                     | 307                                                |  |
| APR/MAY/JUNE  | 15            | 1           | 0             | APR/MAY/JUNE          | 288                    | 232                     | 255                                                |  |