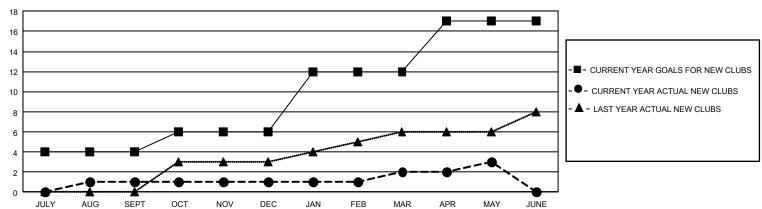

## GMT Constitutional Area 1, Group K

REPORT DOES NOT INCLUDE CLUBS IN UNDISTRICTED AREAS.

| Clubs         |               |             |               | Members               |                        |                         |                                                    |  |
|---------------|---------------|-------------|---------------|-----------------------|------------------------|-------------------------|----------------------------------------------------|--|
|               | RESULTS FOR   | R 2020-2021 |               | RESULTS FOR 2020-2021 |                        |                         |                                                    |  |
| QUARTER       | NEW CLUB GOAL | NEW CLUBS   | DROPPED CLUBS | QUARTER MEM           | BER GROWTH NET<br>GOAL | MEMBER GROWTH<br>ACTUAL | DROPPED<br>MEMBERS ACTUAL<br>(including transfers) |  |
| JULY/AUG/SEPT | 12            | 1           | 1             | JULY/AUG/SEPT         | 173                    | 253                     | 473                                                |  |
| OCT/NOV/DEC   | 6             | 0           | 1             | OCT/NOV/DEC           | 209                    | 288                     | 472                                                |  |
| JAN/FEB/MAR   | 18            | 1           | 5             | JAN/FEB/MAR           | 302                    | 219                     | 307                                                |  |
| APR/MAY/JUNE  | 15            | 1           | 0             | APR/MAY/JUNE          | 288                    | 232                     | 255                                                |  |